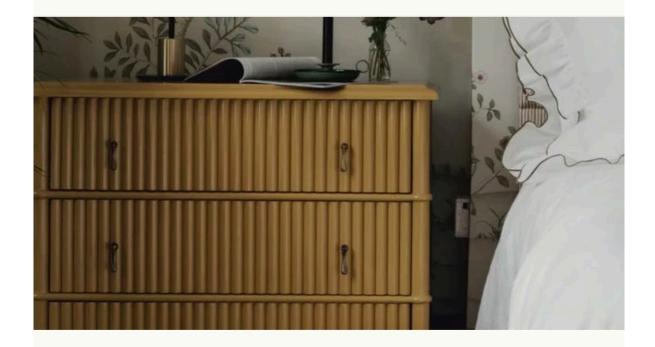

Photography: TROVE BY STUDIO DUGGAN / 20 January 2022 / Save

Bobbin Fender

Fluted Bedside Table

Fluted Breakfast Table

Sapphie Headboard

Wavy Sofa

Clara Cushion

## Rosanna Bossom

By combining old and new – think vintage furniture with modern accessories – Rosanna Bossom has produced a timeless assortment of pieces. Just like her work, her collection is also a bit different to the rest. The wavy backed sofa, bobbin fender and fluted bedside are versatile, but totally unique.