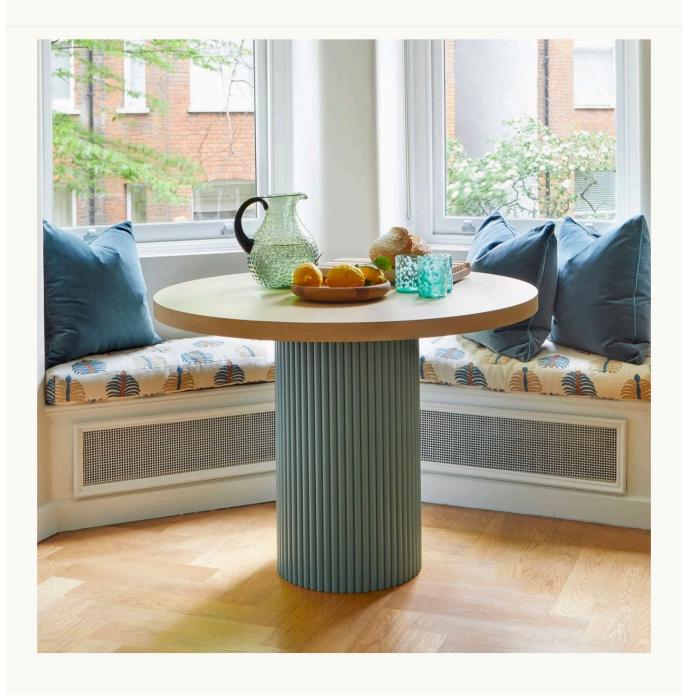

Photography: TROVE BY STUDIO DUGGAN / 20 January 2022 / Save

Bobbin Fender

Fluted Bedside Table

Fluted Breakfast Table

Sapphie Headboard

Wavy Sofa

Clara Cushion

## Rosanna Bossom

By combining old and new – think vintage furniture with modern accessories – Rosanna Bossom has produced a timeless assortment of pieces. Just like her work, her collection is also a bit different to the rest. The wavy backed sofa, bobbin fender and fluted bedside are versatile, but totally unique.