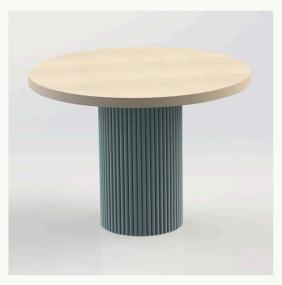

Photography: TROVE BY STUDIO DUGGAN / 20 January 2022 / Save

Bobbin Fender

Fluted Bedside Table

Fluted Breakfast Table

Sapphie Headboard

Wavy Sofa

Clara Cushion

## Rosanna Bossom

By combining old and new – think vintage furniture with modern accessories – Rosanna Bossom has produced a timeless assortment of pieces. Just like her work, her collection is also a bit different to the rest. The wavy backed sofa, bobbin fender and fluted bedside are versatile, but totally unique.