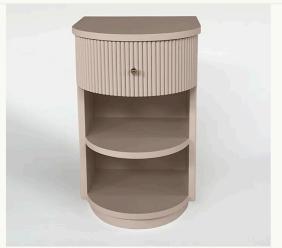

Photography: TROVE BY STUDIO DUGGAN / 20 January 2022 / Save

Bobbin Fender

Fluted Bedside Table

Fluted Breakfast Table

Sapphie Headboard

Wavy Sofa

Clara Cushion

## Rosanna Bossom

By combining old and new – think vintage furniture with modern accessories – Rosanna Bossom has produced a timeless assortment of pieces. Just like her work, her collection is also a bit different to the rest. The wavy backed sofa, bobbin fender and fluted bedside are versatile, but totally unique.