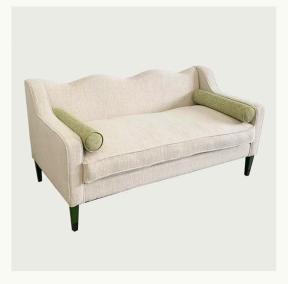

Photography: TROVE BY STUDIO DUGGAN / 20 January 2022 / Save

Bobbin Fender

Fluted Bedside Table

Fluted Breakfast Table

Sapphie Headboard

Wavy Sofa

Clara Cushion

## Rosanna Bossom

By combining old and new – think vintage furniture with modern accessories – Rosanna Bossom has produced a timeless assortment of pieces. Just like her work, her collection is also a bit different to the rest. The wavy backed sofa, bobbin fender and fluted bedside are versatile, but totally unique.