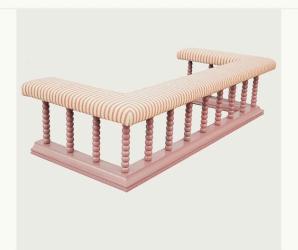

Photography: TROVE BY STUDIO DUGGAN / 20 January 2022 / Save

Bobbin Fender

Fluted Bedside Table

Fluted Breakfast Table

Sapphie Headboard

Wavy Sofa

Clara Cushion

## Rosanna Bossom

By combining old and new – think vintage furniture with modern accessories – Rosanna Bossom has produced a timeless assortment of pieces. Just like her work, her collection is also a bit different to the rest. The wavy backed sofa, bobbin fender and fluted bedside are versatile, but totally unique.